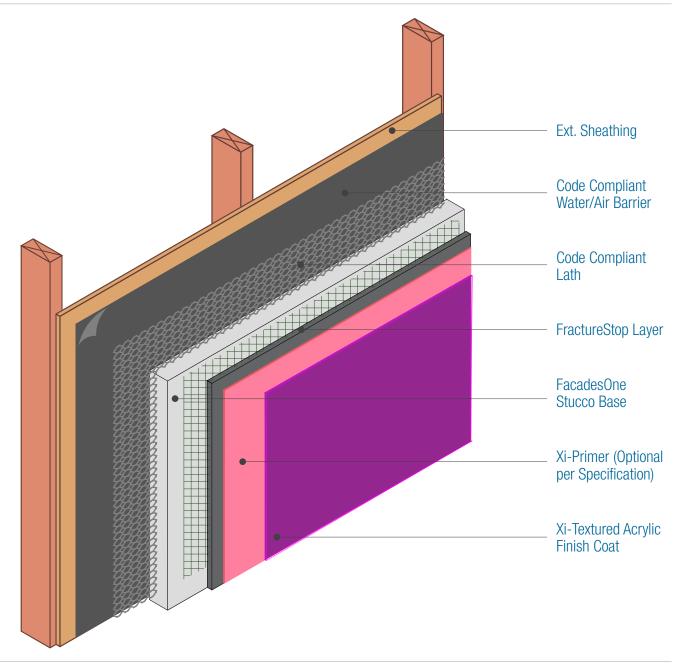

## FacadesOne FractureStop Assembly Assembly Overview - Isometric

Date. 06-15-2020 | Detail. F1FS.I.2 v1

## NOTES:

1. See Specifications and Detail I.3 for material options.

DISCLAIMER: FACADESXi details are recommendations that should be used for guidance only. There may be equivalent means of installation that are not shown in FACADESXi assembly details. All FACADESXi products shall be installed in accordance with FACADESXi product datasheets and all applicable building codes and industry standard practices. The design, engineering and final details incorporating any FACADESXi product are the sole responsibility of the project design professional. FACADESXi is not responsible for determining the acceptability and/or applicability of any FACADESXi disclaims all liability for improper installation, workmanship,or design by a third-party. EXCEPT FOR ANY EXPRESS REPRESENTATIONS AND WARRANTIES BY FACADESXI, ALL IMPLIED WARRANTIES OF ANY KIND, INCLUDING BUT NOT LIMITED TO WARRANTIES OF MERCHANTABILITY OR FITNESS FOR A PARTICULAR PURPOSE OR COMPLIANCE WITH LAWS OR GOVERNMENT RULES OR REGULATIONS APPLICABLE TO THE PROJECT, ARE HEREBY DISCLAIMED. FACADESXI's website should always be consulted for the latest version of any details and/or product information. Contact FACADESXI for any technical assistance.